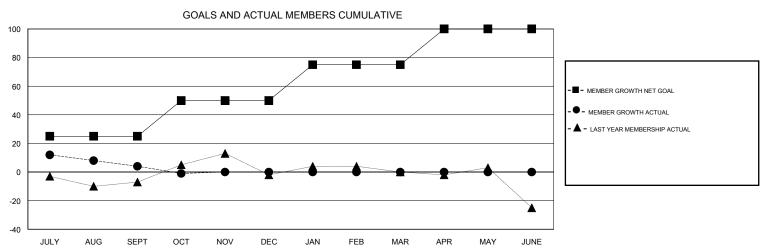

## MONTHLY MEMBERSHIP PROGRESS REPORT

## District 201V6

GMT: LOCATION AUSTRALIA GMT CA





MAR

APR

MAY

JUNE



| DROPPED CLUBS: 0  DROPPED MEMBERS | 17 CLUBS OF 58 ADDED 1 OR MORE NEW MEMBERS | GENDER DISTRIBUTION  MALE 860 (71.61%)  FEMALE 341 (28.39%) |     |
|-----------------------------------|--------------------------------------------|-------------------------------------------------------------|-----|
| DECEASED 6                        | CLICK HERE FOR CUMULATIVE  MEMBERSHIP DATA | TOTAL FAMILY UNIT MEMBERS                                   | 164 |
| OTHER 28                          |                                            | FAMILY MEMBERS PAYING HALF DUES                             | 83  |
| TOTAL 34                          |                                            | 5555                                                        |     |

8.0

0.6

0.4

0.2

JULY

SEPT

OCT

AUG