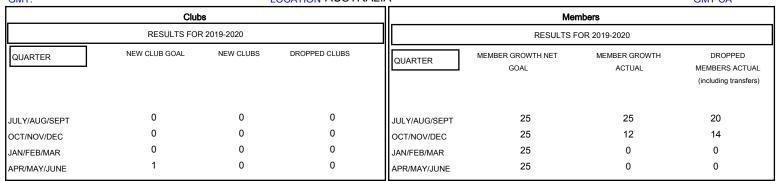

## District 201V6

GMT: LOCATION AUSTRALIA GMT CA

MAR

APR

MAY

JUNE

| DROPPED CLUBS: 0  DROPPED MEMBERS | 17 CLUBS OF 58 ADDED 1 OR MORE NEW MEMBERS | GENDER DISTRIBUTION  MALE 860 (71.61%)  FEMALE 341 (28.39%) |     |
|-----------------------------------|--------------------------------------------|-------------------------------------------------------------|-----|
| DECEASED 6                        | CLICK HERE FOR CUMULATIVE  MEMBERSHIP DATA | TOTAL FAMILY UNIT MEMBERS                                   | 164 |
| OTHER 28                          |                                            | FAMILY MEMBERS PAYING HALF DUES                             | 83  |
| TOTAL 34                          |                                            | 5555                                                        |     |